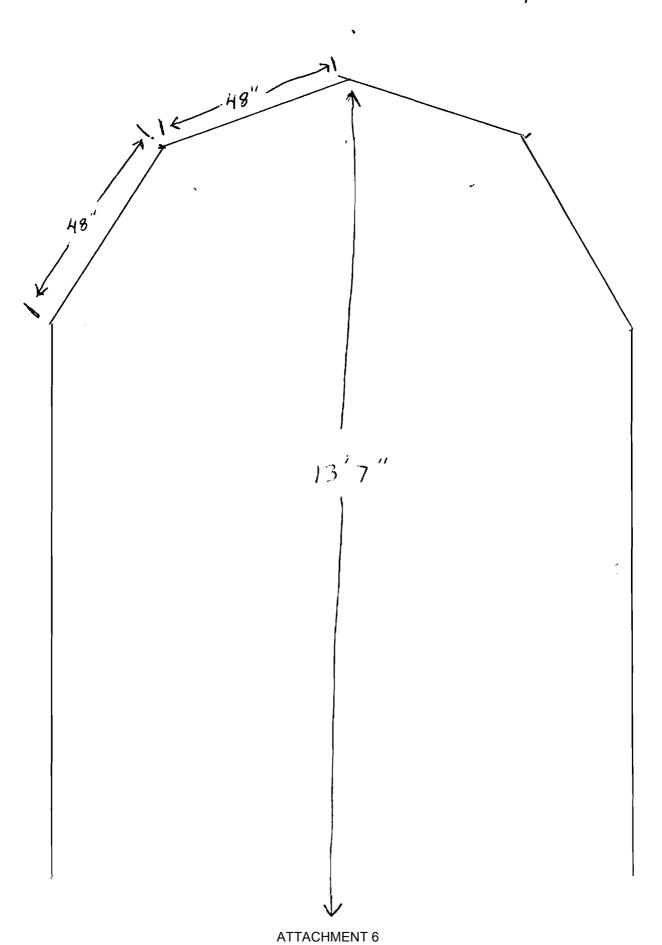

Accessory Building Height - 13'-7" Accessory Building Area – 186 s.f.

Street side setback (corner lot) – 10' (1' per variance)

Existing setback of building – 1'-6"

A neighborhood meeting is not required with this application (appeal).

The subject property is located at the northwest corner of Fordham Drive and College Avenue. The accessory building is approximately 13'-7" in height and is located in the (south) street side yard setback of a typical rectangular corner lot, approximately 1'-6" from the property line. The rear and side yards are surrounded by a 6'-0" masonry wall. A use permit is required for any accessory building exceeding two-hundred square feet (200 s.f.) in area and/or eight (8') feet in height.

The free standing sheet measures 10'212"X 18'3" x 13'7" + Jets at back of side yard on Ford ham. It is 47'7" from front set back on College live., 37'8" from alley setback & 16 from side yand setback on Ford ham. The building has no over hang & water shed is on property.