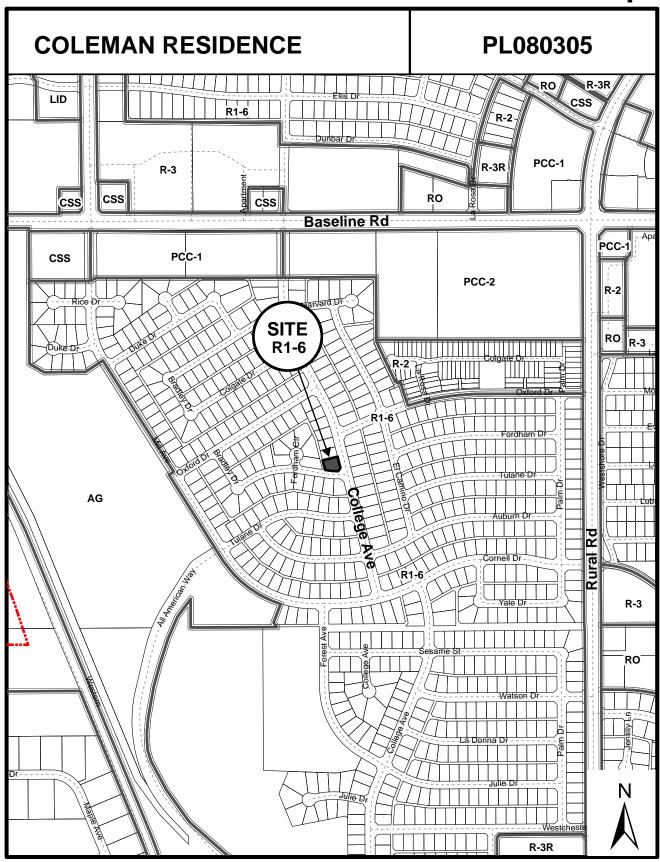

The subject property is located at the northwest corner of Fordham Drive and College Avenue. The accessory building is approximately 13'-7" in height and is located in the (south) street side yard setback of a typical rectangular corner lot, approximately 1'-6" from the property line. The rear and side yards are surrounded by a 6'-0" masonry wall. A use permit is required for any accessory building exceeding two-hundred square feet (200 s.f.) in area and/or eight (8') feet in height.

Part 6, Chapter 3, Section 6-308 - Use Permit

Part 6, Chapter 3, Section 6-309 – Variances

**Location Map** 

**COLEMAN RESIDENCE (PL080305)** 