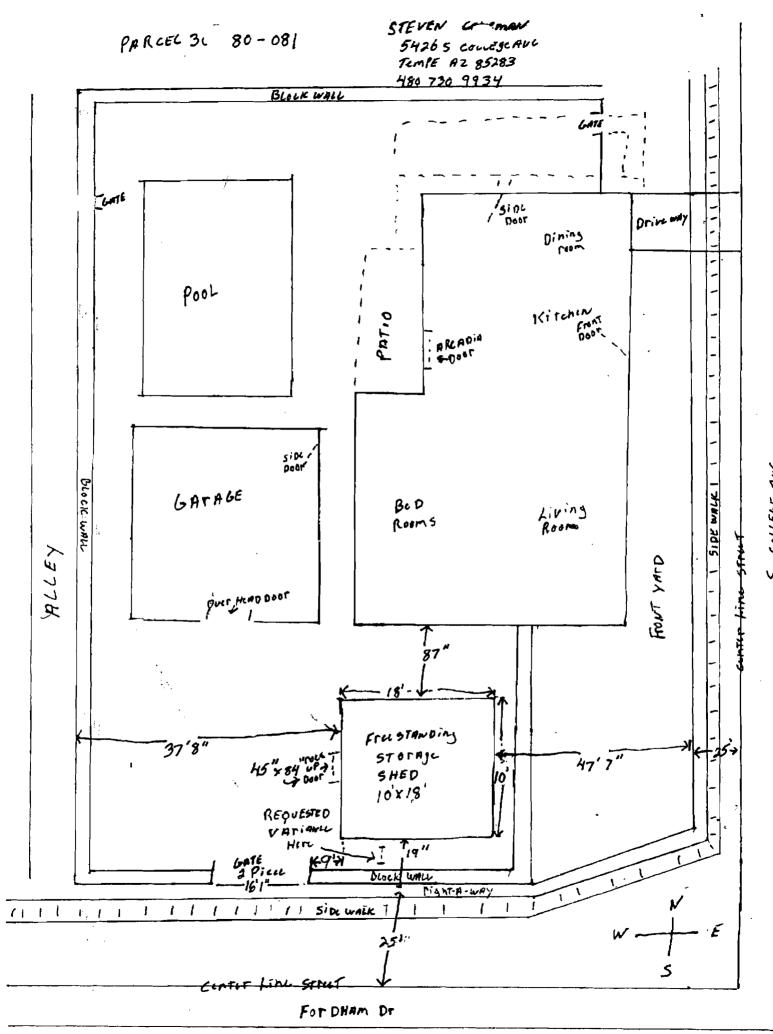

Accessory Building Height - 13'-7" Accessory Building Area – 186 s.f.

Street side setback (corner lot) – 10' (1' per variance)

Existing setback of building – 1'-6"

A neighborhood meeting is not required with this application (appeal).

The subject property is located at the northwest corner of Fordham Drive and College Avenue. The accessory building is approximately 13'-7" in height and is located in the (south) street side yard setback of a typical rectangular corner lot, approximately 1'-6" from the property line. The rear and side yards are surrounded by a 6'-0" masonry wall. A use permit is required for any accessory building exceeding two-hundred square feet (200 s.f.) in area and/or eight (8') feet in height.

The free standing sheet measures 10'212"X 18'3" x 13'7" + Jets at back of side yard on Ford ham. It is 47'7" from front set back on College live., 37'8" from alley setback & 16 from side yand setback on Ford ham. The building has no over hang & water shed is on property.